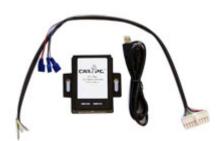

| Car2PC - Chrysler               |                                                                                                                                                           |
|---------------------------------|-----------------------------------------------------------------------------------------------------------------------------------------------------------|
| Compability with original radio | - Chrysler 1994-1998 with square buttons                                                                                                                  |
| Scope of supply                 | - Car2PC Adapter CAR2PC-MBUS  - OEM compatible harness to connect to car stereo Chrysler (MBUSCHR)  - USB/3.55mm jack connector cable for PC  - DriversCD |